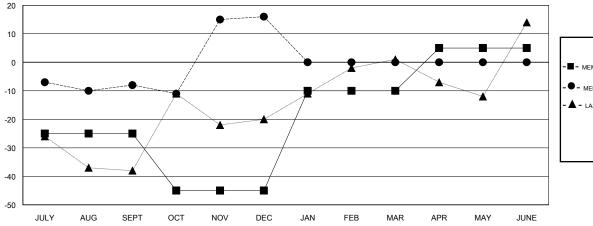

## GOALS AND ACTUAL MEMBERS CUMULATIVE

| -■- MEMBER GROWTH NET GOAL        |  |
|-----------------------------------|--|
| - ● - MEMBER GROWTH ACTUAL        |  |
| - ▲ - LAST YEAR MEMBERSHIP ACTUAL |  |
|                                   |  |
|                                   |  |
|                                   |  |