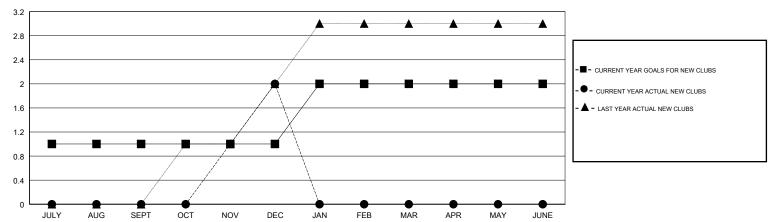

| 1             | JULY/AUG/SEPT         | -25                       | 53                      | 61                                                 |
| OCT/NOV/DEC           | 0             | 2         | 0             | OCT/NOV/DEC           | -20                       | 90                      | 66                                                 |
| JAN/FEB/MAR           | 1             | 0         | 0             | JAN/FEB/MAR           | 35                        | 0                       | 0                                                  |
| APR/MAY/JUNE          | 0             | 0         | 0             | APR/MAY/JUNE          | 15                        | 0                       | 0                                                  |

## GOALS AND ACTUAL NEW CLUBS CUMULATIVE



## GOALS AND ACTUAL MEMBERS CUMULATIVE



| -■- MEMBER GROWTH NET GOAL        |  |
|-----------------------------------|--|
| - ● - MEMBER GROWTH ACTUAL        |  |
| - ▲ - LAST YEAR MEMBERSHIP ACTUAL |  |
|                                   |  |
|                                   |  |
|                                   |  |

| DROPPED CLUBS: 1 |     |
|------------------|-----|
| DROPPED MEMBERS  |     |
| DECEASED         | 4   |
| CLUB CANCELLED   | 0   |
| OTHER            | 123 |
| TOTAL            | 127 |

| 32 CLUBS OF 57 ADDED 1 OR MORE |  |
|--------------------------------|--|
| NEW MEMBERS                    |  |
|                                |  |
|                                |  |

| GENDER DISTRIBUTION                    |              |  |  |
|----------------------